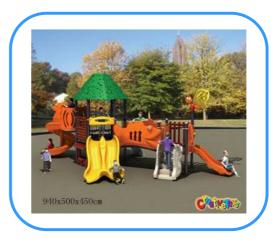

## **Outdoor playground**

Model no: CT81642 Size: 940x500x450cm

Play age: 3-12

Suit for school, park, supermarket or the

theme park

### **Playground components:**

Slides, roofs, posts, climbers, platforms, ladders, decks, tunnels, panels, steps etc.