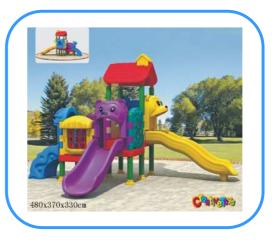

# **Outdoor playground**

Model no: CT81510 Size: 480x370x330cm Play age: 3-12 Suit for school, park, supermarket or the theme park

## Playground components:

Slides, roofs, posts, climbers, platforms, ladders, decks, tunnels, panels, steps etc.