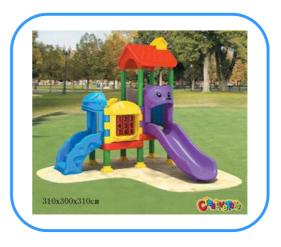

## **Outdoor playground**

Model no: CT81520 Size: 310x300x310cm

Play age: 3-12

Suit for school, park, supermarket or the

theme park