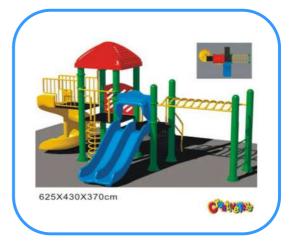

# **Outdoor playground**

Model no: CT81144 Size: 625x430x370cm Play age: 3-12 Suit for school, park, supermarket or the theme park