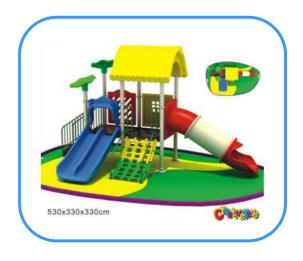

## **Outdoor playground**

Model no: CT81142 Size: 530x330x330cm

Play age: 3-12

Suit for school, park, supermarket or the

theme park