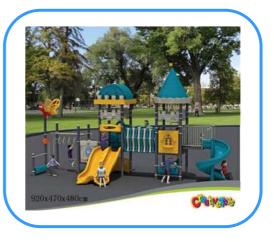

# **Outdoor playground**

Model no: CT81604 Size: 920x470x480cm Play age: 3-12 Suit for school, park, supermarket or the theme park

## Playground components:

Slides, roofs, posts, climbers, platforms, ladders, decks, tunnels, panels, steps etc.