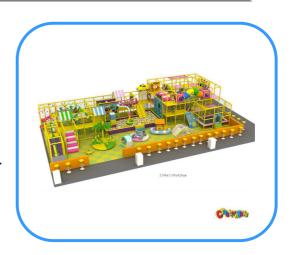

# **Indoor playground**

Model no: CT83003 Size: 2300x1100x420cm

Play age: 3-12

Usage: school, family room, KFC, mall, super

market and education organization etc.

### **Playground components:**

Waterfall Slide, Sea Bed, Balloon Room, Jumping House, Trampoline, Merry-goround, Treasure Boat, Space Shuttle etc.