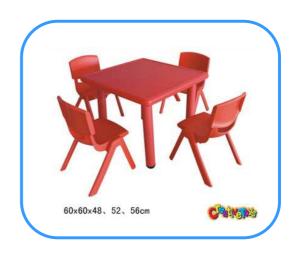

## Children tables and chairs

Model no: CT61015

Size for table: 60x60x48, 52, 56cm

Material: Plastic.

Color: Red, Yellow, Blue, Green