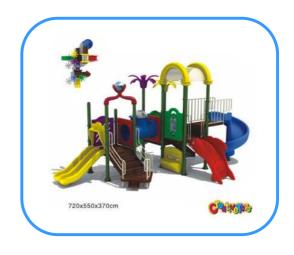

# **Outdoor playground**

Model no: CT81141 Size: 720x550x370cm

Play age: 3-12

Suit for school, park, supermarket or the

theme park

### Playground components and material:

Slides, roofs, posts, climbers, platforms, ladders, decks, tunnels, panels, steps etc.

- A. Plastic components: made of LLDPE---Linear low density polyethylene, rotational mould.
- B. Post: steel post, galvanized steel post
- C. Platform and step: steel with power coated or rubber coated.