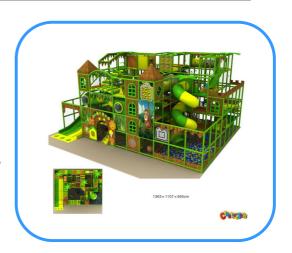

# **Indoor playground**

Model no: CT83530 Size: 1363x1107x560cm

Play age: 3-12

Usage: school, family room, KFC, mall, super

market and education organization etc.

## **Playground components:**

Plastic slides, Ocean ball pools, Trampoline, Space tunnels, Platforms, Bridges, Swings, Soft plays, Panels, Ladders, Handrails etc.