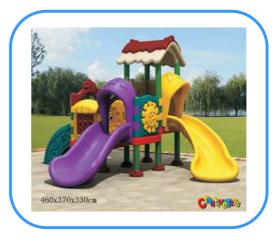

# **Outdoor playground**

Model no: CT81512 Size: 460x370x330cm

Play age: 3-12

Suit for school, park, supermarket or the

theme park

## **Playground components:**

Slides, roofs, posts, climbers, platforms, ladders, decks, tunnels, panels, steps etc.