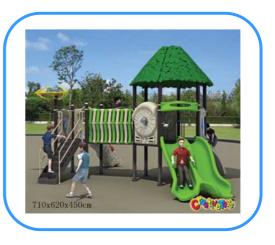

# **Outdoor playground**

Model no: CT81643 Size: 710x620x450cm Play age: 3-12 Suit for school, park, supermarket or the theme park

## Playground components:

Slides, roofs, posts, climbers, platforms, ladders, decks, tunnels, panels, steps etc.