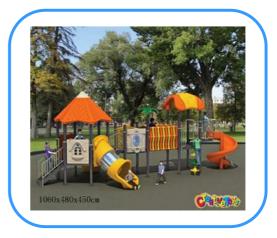

## **Outdoor playground**

Model no: CT81613 Size: 1060x480x450cm

Play age: 3-12

Suit for school, park, supermarket or the

theme park

### **Playground components:**

Slides, roofs, posts, climbers, platforms, ladders, decks, tunnels, panels, steps etc.