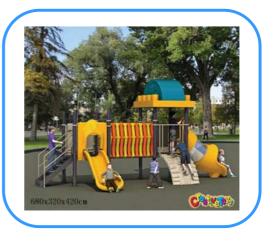

# **Outdoor playground**

Model no: CT81607 Size: 680x320x420cm Play age: 3-12 Suit for school, park, supermarket or the theme park

## Playground components:

Slides, roofs, posts, climbers, platforms, ladders, decks, tunnels, panels, steps etc.