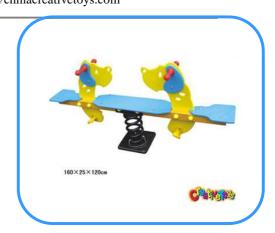

# Children teeterboard

Model no:CT87104 Size: 160x25x120cm

Play age: 3-12

Suit for kindergarten, preschool,

residential area.