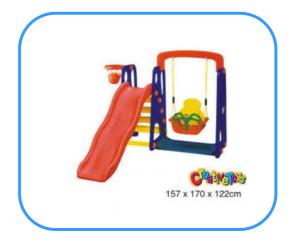

# Kids slide and swing

Model no: CT88313 Size: 157x170x122cm Play age: 2-6 age Suit for amusement park, kindergarten, pre-school, residential area, family

### Feature:

1). Create a wonderland with slide that will let kids enjoy the time and have a fun all days.

2). It's much smaller than playground equipment, it don't takes much space, and it's easy to move.

- 3). Kids can also play basketball when they are tired for slide.
- 4). They're beautifully crafted to blend with any landscape.