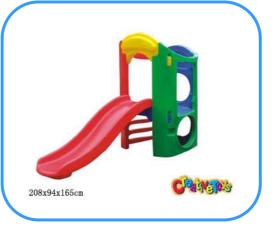

# **Play slides**

Model no: CT88215 Size: 208x94x165cm Play age: 2-15 age Suit for amusement park, kindergarten, pre-school, residential area, family