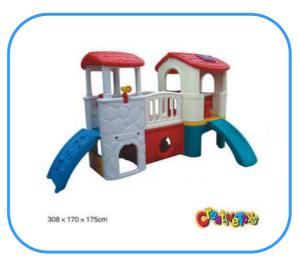

# **Play slides**

Model no: CT88205 Size: 308x170x175cm Play age: 2-15 age

Suit for amusement park, kindergarten, pre-school, residential area, family