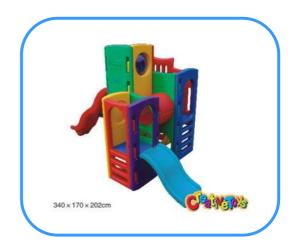

# **Play slides**

Model no: CT88203 Size: 340x170x202cm Play age: 2-15 age

Suit for amusement park, kindergarten, pre-school, residential area, family