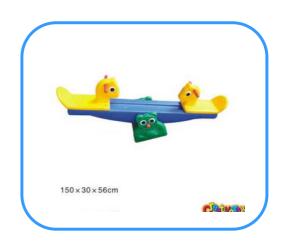

## Children seesaw

Model no:CT87306 Size: 150x30x56cm Play age: 3-12

Suit for: kindergarten, gardens, villas, residential quarters, playgrounds, Children's Palace, shopping malls, supermarkets and other various indoor and outdoor venues for children to play entertainment.