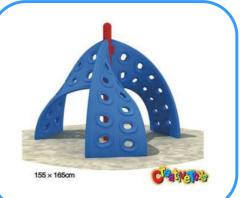

## Children rock climbing wall

Model no: CT82710 Size: 155x165cm

Materials Plastic parts: LLDPE Posts parts: Galvanized steel pipe

Apply to Amusement park, kindergarten, preschool, residential area, supermarket, restaurant, etc.