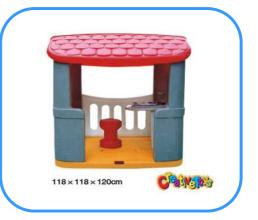

## **Children playhouse**

Model no: CT82904 Size: 118x118x120cm

Suitable for: schools, gardens, kindergartens, villas, amusement place and so on.

## Feature:

- a. it is made of LLDPE, durable and fastness, lovely playhouse
- b. imitation housing patterns, colorful, fadeless, safe and reliable
- c. children can play games in it, full of full, children leisure good toys