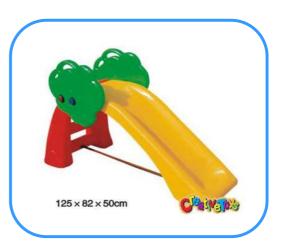

# Children's slide

Model no: CT88501 Size: 125x82x50cm Play age: 2-15 age Suit for amusement park, kindergarten, pre-school, residential area, family