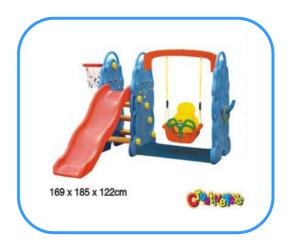

# Kids slide and swing

Model no: CT88310 Size: 169x185x122cm Play age: 2-6 age Suit for amusement park, kindergarten, pre-school, residential area, family

Plastic parts: LLDPE plastic, food plastic.

### Feature:

1). Create a wonderland with slide that will let kids enjoy the time and have a fun all days.

2). It's much smaller than playground equipment, it don't takes much space, and it's easy to move.

- 3). Kids can also play basketball when they are tired for slide.
- 4). They're beautifully crafted to blend with any landscape.