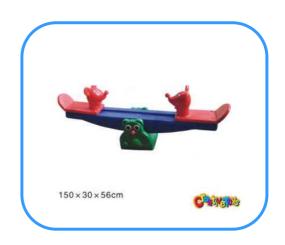

# Children plastic seesaw

Model no:CT87305 Size: 150x30x56cm Play age: 3-12

Suit for: kindergarten, gardens, villas, residential quarters, playgrounds, Children's Palace, shopping malls, supermarkets and other various indoor and outdoor venues for children to play entertainment.