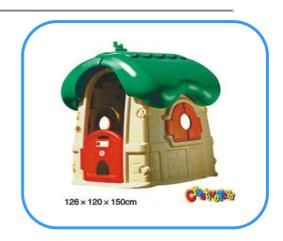

## Children plastic playhouse

Model no: CT82902 Size: 126x120x150cm

Suitable for: schools, gardens, kindergartens, villas, amusement place and so on.

## **Feature:**

- a. it is made of LLDPE, durable and fastness, lovely playhouse
- b. imitation housing patterns, colorful, fadeless, safe and reliable
- c. children can play games in it, full of full, children leisure good toys