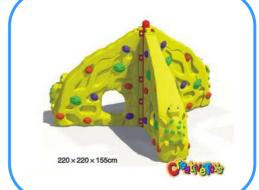

## Children plastic climber

Model no: CT82708 Size: 220x220x155cm

Materials Plastic parts: LLDPE Posts parts: Galvanized steel pipe

Apply to Amusement park, kindergarten, preschool, residential area, supermarket, restaurant, etc.