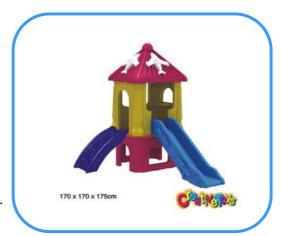

# **Play slides**

Model no: CT88218 Size: 170x170x175cm Play age: 2-15 age

Suit for amusement park, kindergarten, pre-school, residential area, family