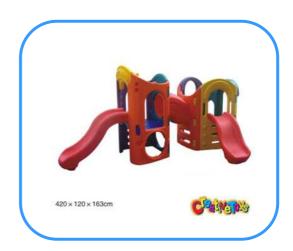

# **Play slides**

Model no: CT88202 Size: 420x120x163cm Play age: 2-15 age

Suit for amusement park, kindergarten, pre-school, residential area, family