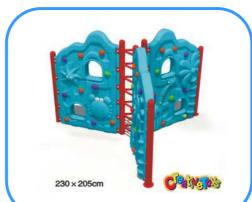

## Children climbing wall

Model no: CT82702 Size: 230x205cm

Materials Plastic parts: LLDPE Posts parts: Galvanized steel pipe

Apply to Amusement park, kindergarten, preschool, residential area, supermarket, restaurant, etc.