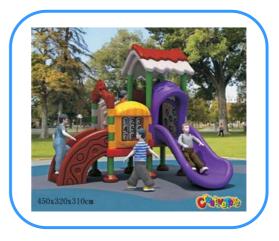

## **Outdoor playground**

Model no: CT81515 Size: 450x320x310cm

Play age: 3-12

Suit for school, park, supermarket or the

theme park

### **Playground components:**

Slides, roofs, posts, climbers, platforms, ladders, decks, tunnels, panels, steps etc.