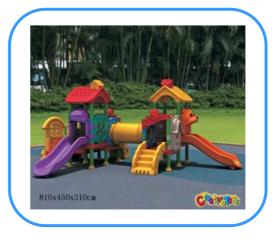

## **Outdoor playground**

Model no: CT81506 Size: 810x450x310cm

Play age: 3-12

Suit for school, park, supermarket or the

theme park

### **Playground components:**

Slides, roofs, posts, climbers, platforms, ladders, decks, tunnels, panels, steps etc.