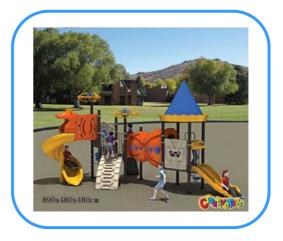

# **Outdoor playground**

Model no: CT81605 Size: 890x480x480 Play age: 3-12

Suit for school, park, supermarket or the

theme park

## **Playground components:**

Slides, roofs, posts, climbers, platforms, ladders, decks, tunnels, panels, steps etc.