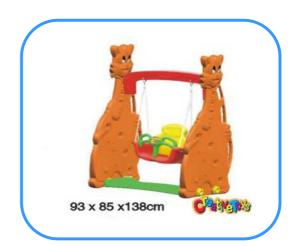

# Children swing

Model no: CT88320 Size: 93x85x138cm Play age: 2-6 age

Suit for amusement park, kindergarten, pre-school, residential area, family