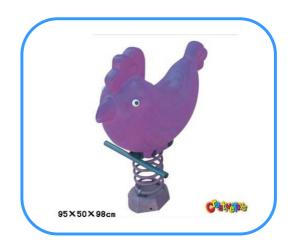

# Chicken spring rider

Model No: CT86618 Size: 95x50x98cm Play age: 3-12

Material: LLDPE, PE, PVC, PC,

Type: Elephant, Jeep car rider, dolphin rider,

rabbit rider and other.

Usage: playground, amusement park, school, residential area, supermarket, restaurant etc.