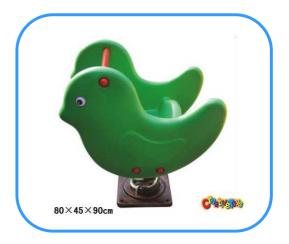

## Chicken rocking ride

Model No: CT86668 Size: 80x45x90cm Play age: 3-12 Material: LLDPE, PE, PVC, PC, Type: Elephant, Jeep car rider, dolphin rider, rabbit rider and other. Usage: playground, amusement park, school, residential area, supermarket, restaurant etc.