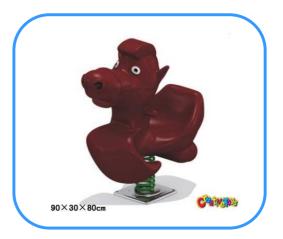

## **Cattle spring rider**

Model No: CT86638 Size: 90x30x80cm Play age: 3-12 Material: LLDPE, PE, PVC, PC, Type: Elephant, Jeep car rider, dolphin rider, rabbit rider and other. Usage: playground, amusement park, school, residential area, supermarket, restaurant etc.