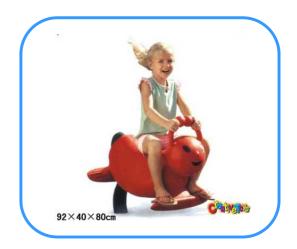

## Caterpillar spring rider

Model No: CT86665 Size: 92x40x80cm Play age: 3-12

Material: LLDPE, PE, PVC, PC,

Type: Elephant, Jeep car rider, dolphin rider,

rabbit rider and other.

Usage: playground, amusement park, school, residential area, supermarket, restaurant etc.