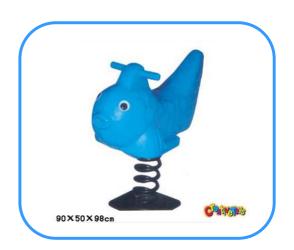

## Carp spring rider

Model No: CT86628 Size: 90x50x98cm Play age: 3-12

Material: LLDPE, PE, PVC, PC,

Type: Elephant, Jeep car rider, dolphin rider,

rabbit rider and other.

Usage: playground, amusement park, school, residential area, supermarket, restaurant etc.