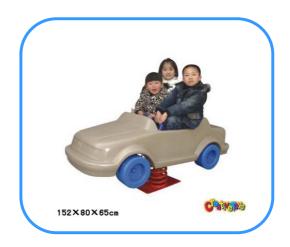

# Car spring rider

Model No: CT86619 Size: 152x80x65cm

Play age: 3-12

Material: LLDPE, PE, PVC, PC,

Type: Elephant, Jeep car rider, dolphin rider,

rabbit rider and other.

Usage: playground, amusement park, school, residential area, supermarket, restaurant etc.