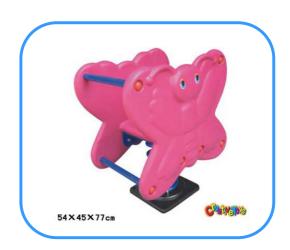

## **Butterfly spring rider**

Model No: CT86617 Size: 54x45x77cm Play age: 3-12

Material: LLDPE, PE, PVC, PC,

Type: Elephant, Jeep car rider, dolphin rider,

rabbit rider and other.

Usage: playground, amusement park, school, residential area, supermarket, restaurant etc.