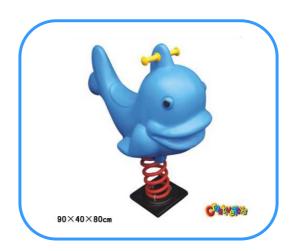

## **Bullhead spring rider**

Model No: CT86640 Size: 90x40x80cm Play age: 3-12

Material: LLDPE, PE, PVC, PC,

Type: Elephant, Jeep car rider, dolphin rider,

rabbit rider and other.

Usage: playground, amusement park, school, residential area, supermarket, restaurant etc.