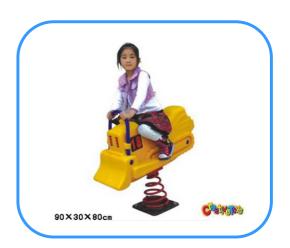

## **Bulldozer spring rider**

Model No: CT86606 Size: 90x30x80cm Play age: 3-12

Material: LLDPE, PE, PVC, PC,

Type: Elephant, Jeep car rider, dolphin rider,

rabbit rider and other.

Usage: playground, amusement park, school, residential area, supermarket, restaurant etc.