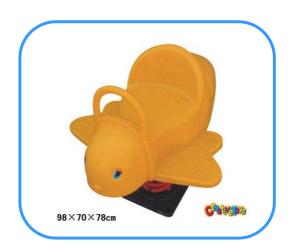

## Bee spring ride

Model No: CT86667 Size: 98x70x78cm Play age: 3-12

Material: LLDPE, PE, PVC, PC,

Type: Elephant, Jeep car rider, dolphin rider,

rabbit rider and other.

Usage: playground, amusement park, school, residential area, supermarket, restaurant etc.