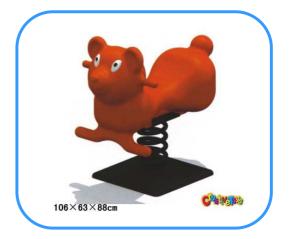

## **Bear spring rider**

Model No: CT86654 Size: 106x63x88cm Play age: 3-12 Material: LLDPE, PE, PVC, PC, Type: Elephant, Jeep car rider, dolphin rider, rabbit rider and other. Usage: playground, amusement park, school, residential area, supermarket, restaurant etc.