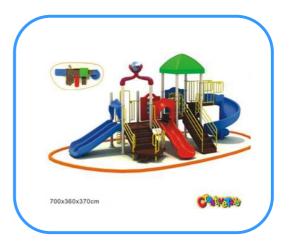

# **Outdoor playground**

Model no: CT81116 Size: 700x360x370cm Play age: 3-12 Suit for school, park, supermarket or the theme park