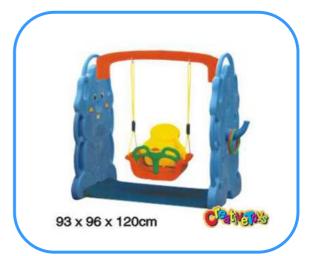

# Children swing

Model no: CT88316 Size: 93x96x120cm Play age: 2-6 age

Suit for amusement park, kindergarten, pre-school, residential area, family