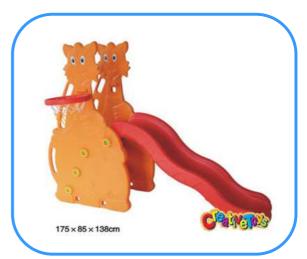

# Kids slide

Model no: CT88329 Size: 175x85x138cm Play age: 2-6 age

Suit for amusement park, kindergarten, pre-school, residential area, family