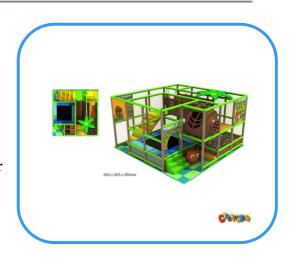

# **Indoor playground**

Model no: CT83524 Size: 505x505x280cm

Play age: 3-12

Usage: school, family room, KFC, mall, super

market and education organization etc.

### **Playground components:**

Plastic slides, Ocean ball pools, Trampoline, Space tunnels, Platforms, Bridges, Swings, Soft plays, Panels, Ladders, Handrails etc.