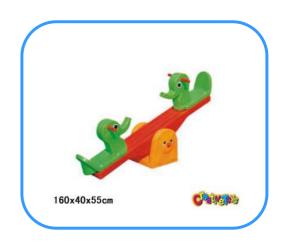

# **Baby seesaw**

Model no:CT87310 Size: 160x40x55cm Play age: 3-12

Suit for: kindergarten, gardens, villas, residential quarters, playgrounds, Children's Palace, shopping malls, supermarkets and other various indoor and outdoor venues for children to play entertainment.